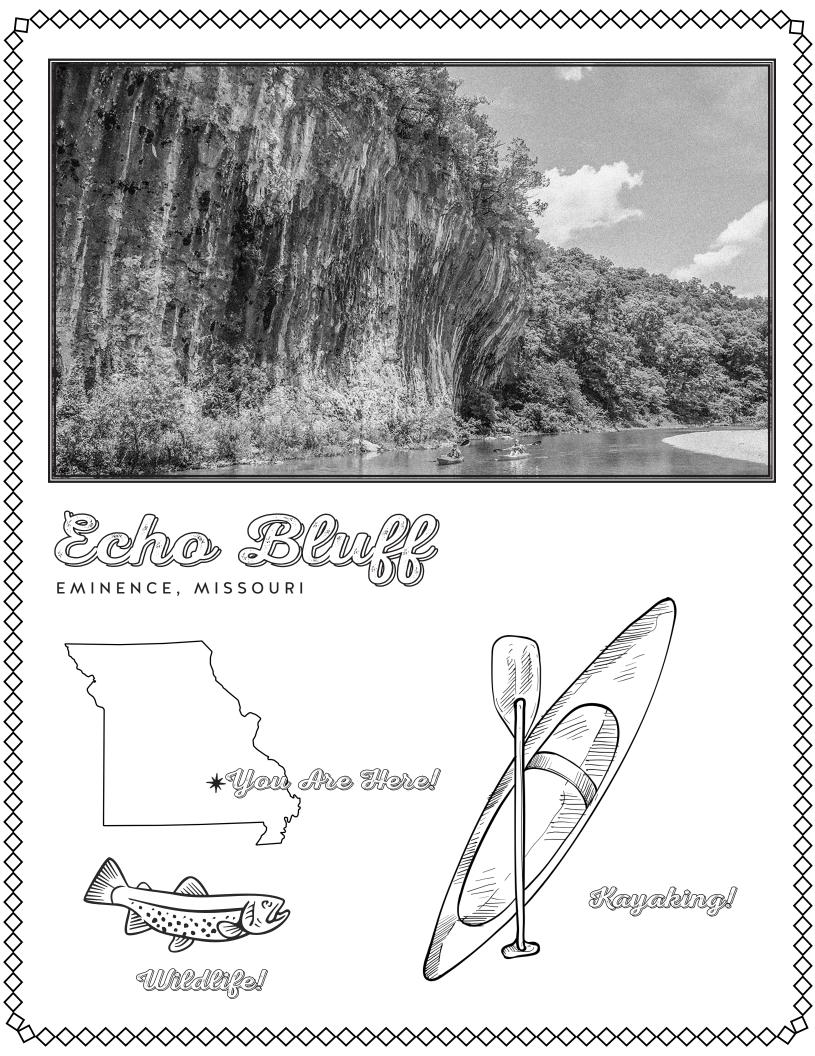

CAN YOU FIND THE HIDDEN WORDS?

| (Word Bank) | E | K | Α  | Y | Α | K | С | Α | D | В | X | E |
|-------------|---|---|----|---|---|---|---|---|---|---|---|---|
| ECHO        | c | w | V  | U | 0 | V | Α | L | С | Ν | В | Q |
| KAYAK       |   |   |    |   |   |   |   |   |   |   |   |   |
| CREEK       | Н | R | Ε  | Т | Ν | Т | Α | Ρ | Α | Е | L | V |
| BLUFF       |   |   |    | V | - |   |   | V |   | _ |   |   |
| CAMP        | 0 | Ρ | L  | Χ | I | J | W | Y | Μ | E | U | Α |
| LAKE        | Χ | С | R  | Ε | Ε | Κ | Α | Е | Ρ | R | F | R |
| TREE        |   | - | 17 | - | _ |   |   | _ |   | _ | _ | - |
| PAINTER     | Ν | Р | K  | I | E | н | V | E | U | т | F | Ρ |